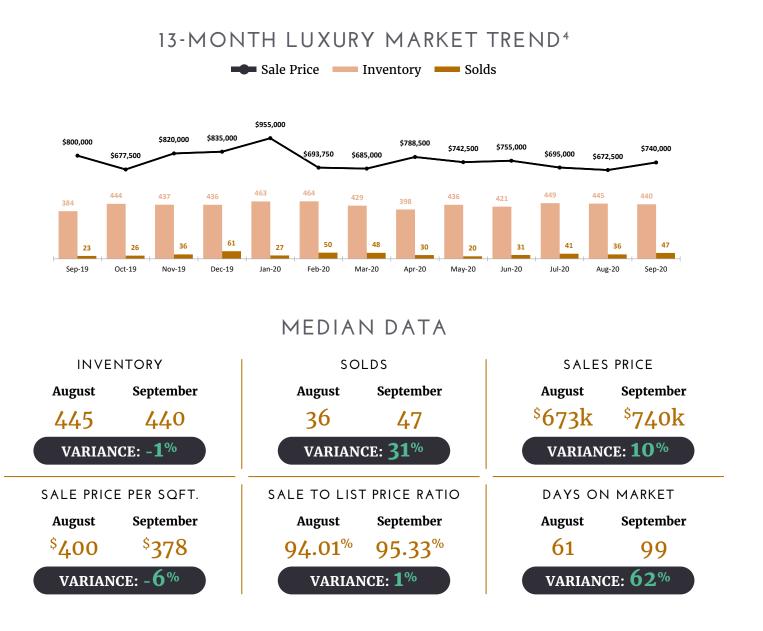

### BOCA/DELRAY MARKET SUMMARY | SEPTEMBER 2020

- The Boca/Delray attached luxury market is a **Buyer's Market** with a **11% Sales Ratio**.
- Homes sold for a median of **95.33% of list price** in September 2020.
- The most active price band is **\$500,000-\$524,999**, where the sales ratio is **100%**.
- The median luxury sales price for attached homes has increased to **\$740,000**.
- The median days on market for September 2020 was **99** days, up from **61** in August 2020.