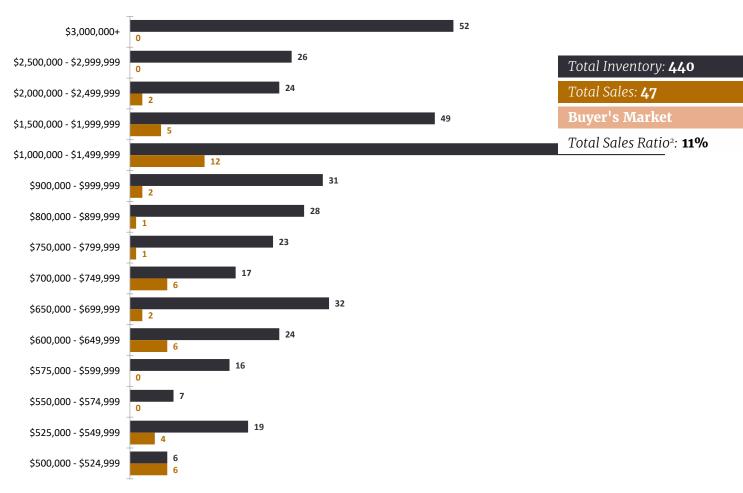

### BOCA/DELRAY MARKET SUMMARY | SEPTEMBER 2020

- The Boca/Delray attached luxury market is a **Buyer's Market** with a **11% Sales Ratio**.
- Homes sold for a median of **95.33% of list price** in September 2020.
- The most active price band is **\$500,000-\$524,999**, where the sales ratio is **100%**.
- The median luxury sales price for attached homes has increased to **\$740,000**.
- The median days on market for September 2020 was **99** days, up from **61** in August 2020.