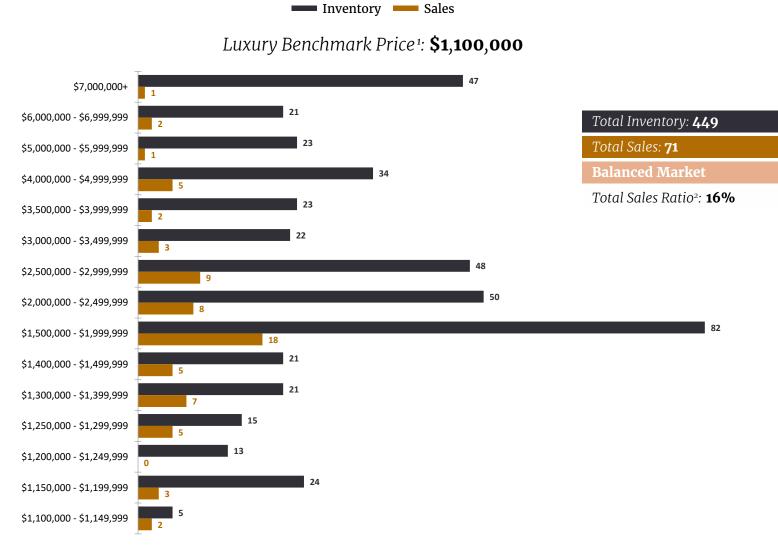

### BOCA/DELRAY MARKET SUMMARY | SEPTEMBER 2020

- The Boca/Delray single-family luxury market is a **Balanced Market** with a **16% Sales Ratio**.
- Homes sold for a median of **93.36% of list price** in September 2020.
- The most active price band is **\$1,100,000-\$1,149,999**, where the sales ratio is **40%**.
- The median luxury sales price for single-family homes has increased to **\$1,800,000**.
- The median days on market for September 2020 was **59** days, down from **75** in August 2020.