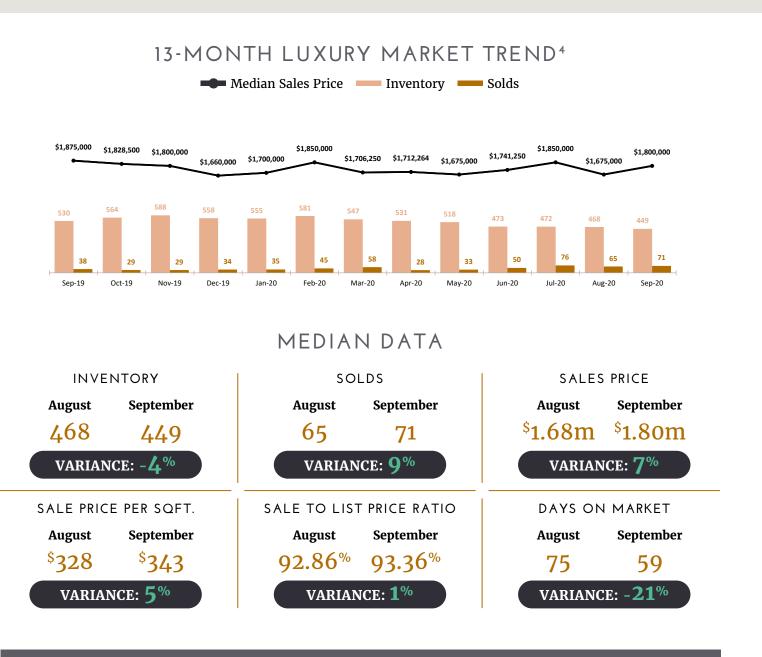

### BOCA/DELRAY MARKET SUMMARY | SEPTEMBER 2020

- The Boca/Delray single-family luxury market is a **Balanced Market** with a **16% Sales Ratio**.
- Homes sold for a median of **93.36% of list price** in September 2020.
- The most active price band is **\$1,100,000-\$1,149,999**, where the sales ratio is **40%**.
- The median luxury sales price for single-family homes has increased to **\$1,800,000**.
- The median days on market for September 2020 was **59** days, down from **75** in August 2020.