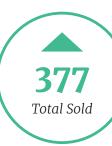

|                       | October 2022 | October 2023 |
|-----------------------|--------------|--------------|
| Total Inventory       | 53,986       | 60,165       |
| New Listings          | 16,234       | 18,846       |
| Total Sold            | 13,832       | 14,209       |
| Median Days on Market | 22           | 24           |
| Average Home Size     | 3,264        | 3,261        |

|                        | October 2022 | October 2023 |
|------------------------|--------------|--------------|
| <b>Total Inventory</b> | 16,523       | 20,586       |
| <b>New Listings</b>    | 5,420        | 7,029        |
| Total Sold             | 3,975        | 4,282        |
| Median Days on Market  | 24           | 21           |
| Average Home Size      | 1,910        | 1,886        |