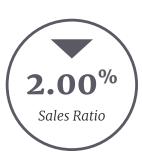

#### ATTACHED HOMES

|                          | October 2022 | October 2023 |
|--------------------------|--------------|--------------|
| Median List Price        | \$940,950    | \$964,000    |
| <b>Median Sale Price</b> | \$870,000    | \$867,500    |
| Median SP/LP Ratio       | 98.82%       | 98.87%       |
| <b>Total Sales Ratio</b> | 24.06%       | 20.80%       |
| Median Price per Sq. Ft. | \$488        | \$487        |