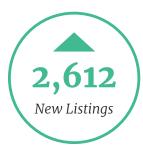

|                       | October 2022 | October 2023 |
|-----------------------|--------------|--------------|
| Total Inventory       | 53,986       | 60,165       |
| New Listings          | 16,234       | 18,846       |
| Total Sold            | 13,832       | 14,209       |
| Median Days on Market | 22           | 24           |
| Average Home Size     | 3,264        | 3,261        |

|                        | October 2022 | October 2023 |
|------------------------|--------------|--------------|
| <b>Total Inventory</b> | 16,523       | 20,586       |
| <b>New Listings</b>    | 5,420        | 7,029        |
| Total Sold             | 3,975        | 4,282        |
| Median Days on Market  | 24           | 21           |
| Average Home Size      | 1,910        | 1,886        |