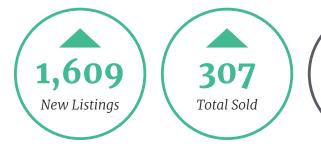

|                       | October 2022 | October 2023 |
|-----------------------|--------------|--------------|
| Total Inventory       | 53,986       | 60,165       |
| New Listings          | 16,234       | 18,846       |
| Total Sold            | 13,832       | 14,209       |
| Median Days on Market | 22           | 24           |
| Average Home Size     | 3,264        | 3,261        |