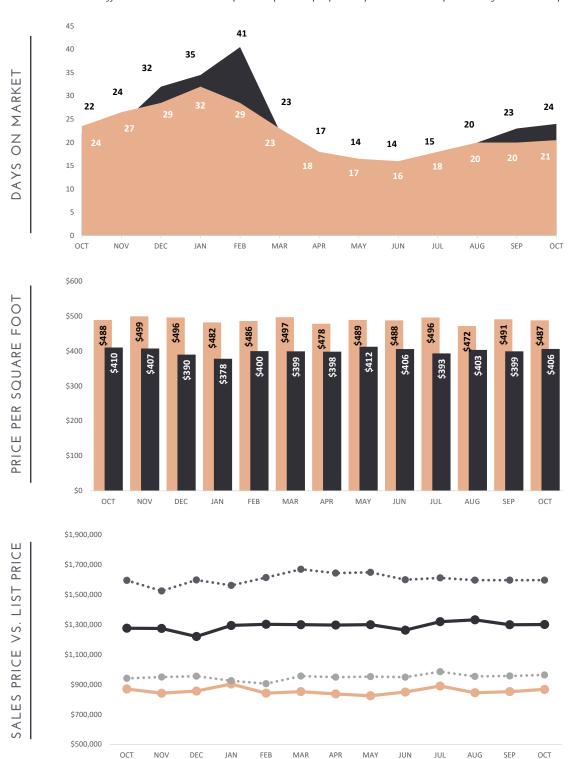

#### FOR THE LUXURY NORTH AMERICAN MARKET

Single-Family Homes Attached Homes •••• Single-Family List Price ••• Attached List Price

All data is based off median values. Median prices represent properties priced above respective city benchmark prices.

Median prices represent properties priced above respective city benchmark prices.