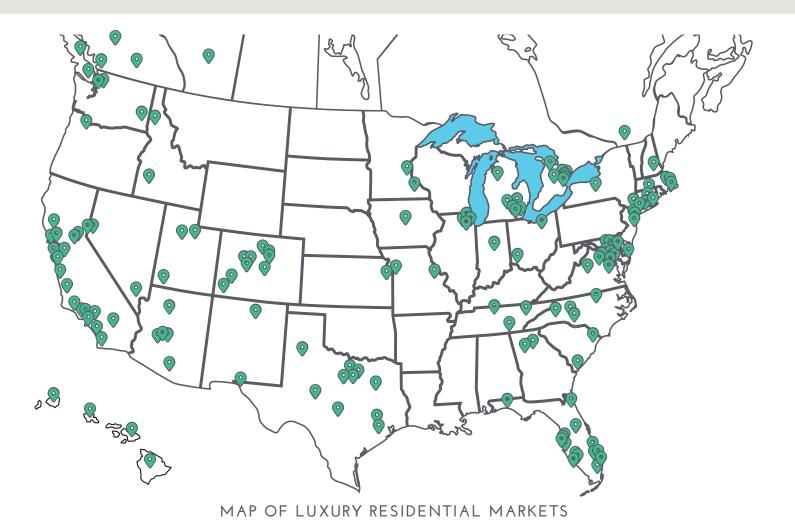

# LUXURY MARKET REPORT

elcome to the Luxury Market Report, your guide to luxury real estate market data and trends for North America. Produced monthly by The Institute for Luxury Home Marketing, this report provides an in-depth look at the top residential markets across the United States and Canada. Within the individual markets, you will find established luxury benchmark prices and detailed survey of luxury active and sold properties designed to showcase current market status and recent trends. The national report illustrates a compilation of the top North American markets to review overall standards and trends.

It is our intention to include additional luxury markets on a continual basis. If your market is not featured, please contact us so we can implement the necessary qualification process. More in-depth reports on the luxury communities in your market are available as well.