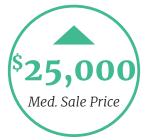

#### SINGLE-FAMILY HOMES

|                          | October 2022 | October 2023 |
|--------------------------|--------------|--------------|
| Median List Price        | \$1,596,000  | \$1,597,500  |
| <b>Median Sale Price</b> | \$1,276,250  | \$1,301,250  |
| Median SP/LP Ratio       | 98.26%       | 98.49%       |
| <b>Total Sales Ratio</b> | 25.62%       | 23.62%       |
| Median Price per Sq. Ft. | \$410        | \$406        |