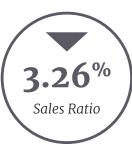

#### ATTACHED HOMES

|                          | October 2022 | October 2023 |
|--------------------------|--------------|--------------|
| Median List Price        | \$940,950    | \$964,000    |
| <b>Median Sale Price</b> | \$870,000    | \$867,500    |
| Median SP/LP Ratio       | 98.82%       | 98.87%       |
| <b>Total Sales Ratio</b> | 24.06%       | 20.80%       |
| Median Price per Sq. Ft. | \$488        | \$487        |